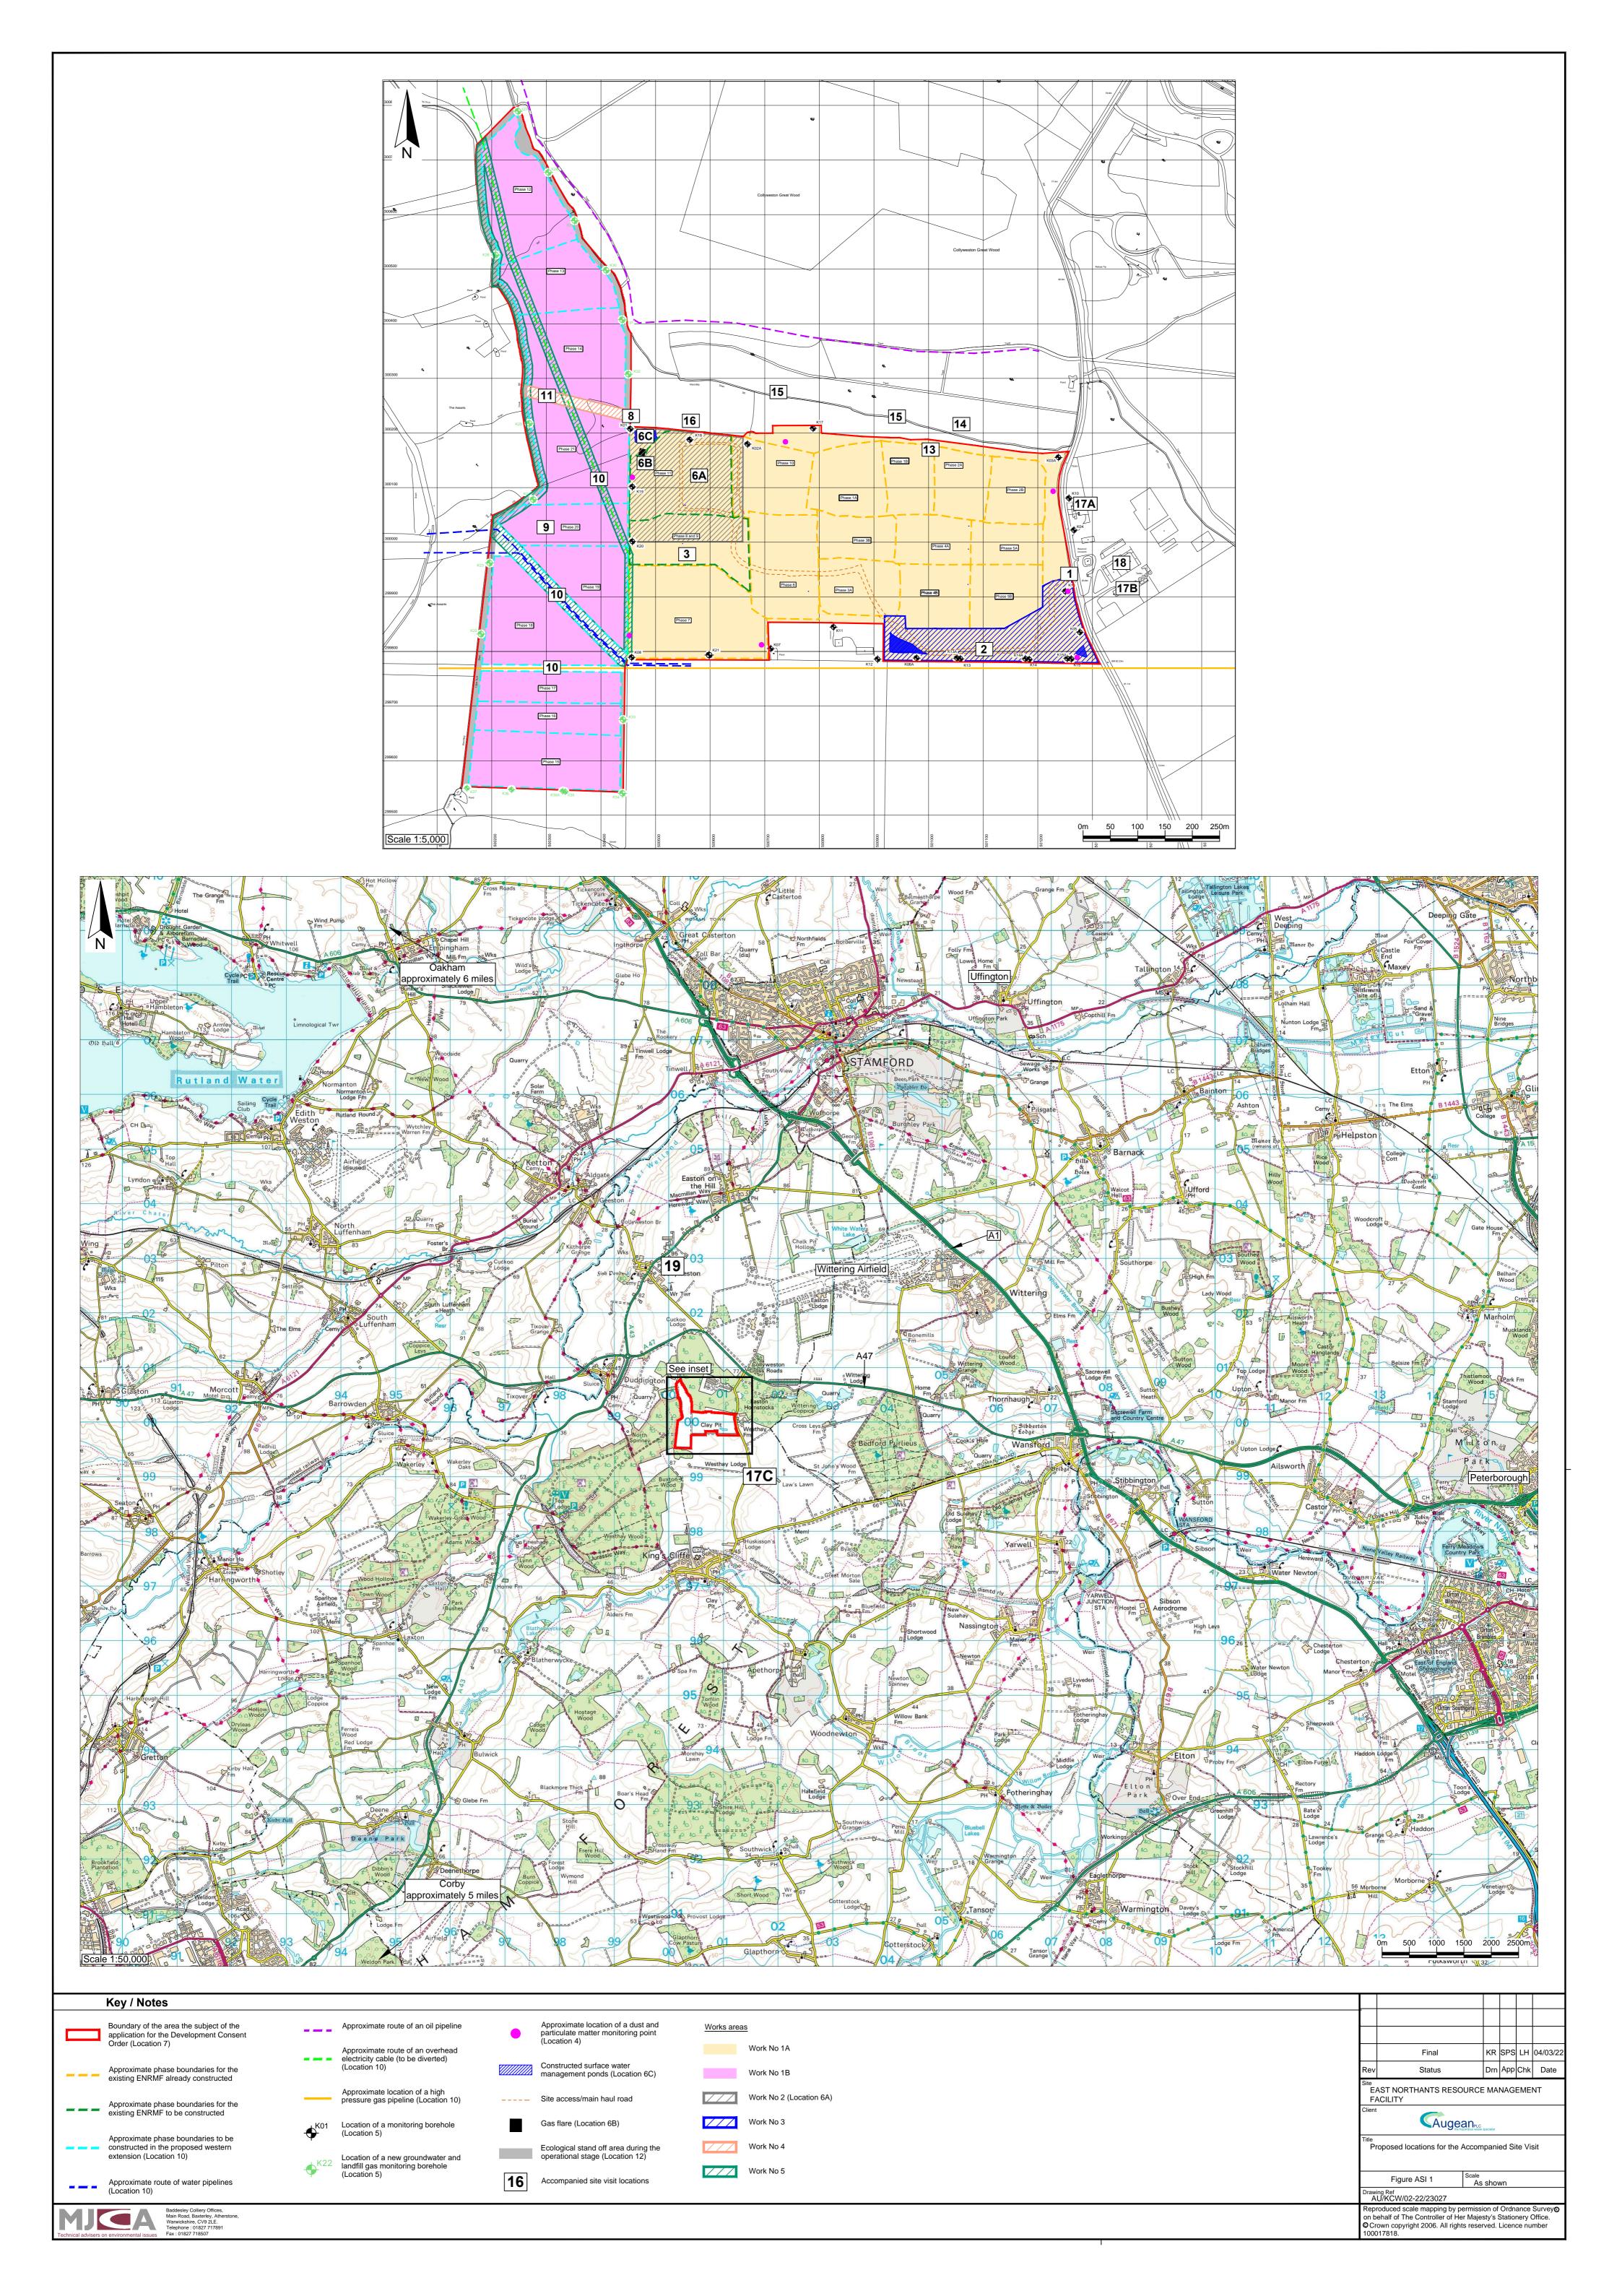

## **APPLICANT'S DRAFT ITINERARY SUBMITTED 4 MARCH 2022**

Suggested locations for the Accompanied Site Visit by the Examining Authority

The locations identified below are shown on drawing reference AU/KCW/02-22/23027 and exclude the locations already visited by the Examining Authority on 20 January 2022

## On site (access will be organised by the Applicant)

- 1. The improved site access
- 2. Wheel washing facilities
- 3. Newly engineered Phase 8 and 9 in the existing landfill
- 4. Example dust monitoring locations by the site entrance
- 5. Example monitoring boreholes (gas and groundwater boreholes in the site and around the boundary)

6.

- A. Waste treatment and recovery facility and storage area
- B. Gas flare and
- C. Surface water management lagoon
- 7. Site boundaries including fencing
- 8. Swallow hole to the north west of the currently permitted area
- 9. The proposed western extension
- 10. The routes of the utilities which cross the western extension
- 11. The route of the drainage channel that will be created
- 12. Ecological standoffs during the operational stages
- 13. Restored northern slope of the existing landfill

## Off site: (Access to locations 14-16 to be arranged by CEFT. The Applicant will seek to arrange access to locations 17-18)

- 14. Bund to the north of the existing ENRMF
- 15. Ponds in the land to the north of the existing ENRMF
- 16. The land to the north of the existing ENRMF
- 17. Nearest residential properties
  - A. Westhay Cottages
  - B. Westhay Farm
  - C. Westhay Lodge and Westhay Barn

- 18. Howard's Transport Yard
- 19. The surrounding villages: Collyweston